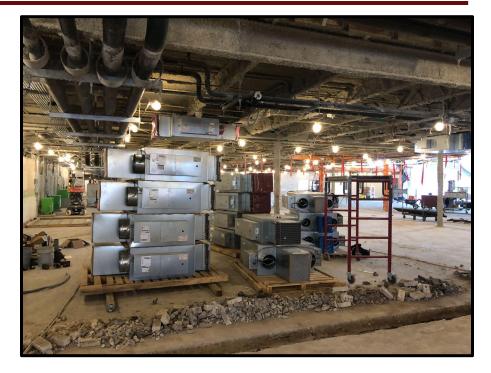

### WALLER JUNIOR HIGH

- Drymalla Construction working on Phase 1 punch list items.
- Phase 2 addition building pad is complete.
- Drilled Piers are 95% complete. Grade beams have started.
- Structural steel, bar joist, and metal decking are on site.
- Underground electrical in progress under new slab areas. Plumbing to follow.
- Fire sprinkler system above auditorium ceiling is complete.
- Underground sanitary complete in renovation areas.
- Overhead electrical, HVAC, and plumbing are in progress in renovation area.
- Air handlers are on-site and CVB distribution boxes are being installed.
- Sprayed fireproofing is 50% complete in renovation area.

### HVAC (CVB) Air Boxes