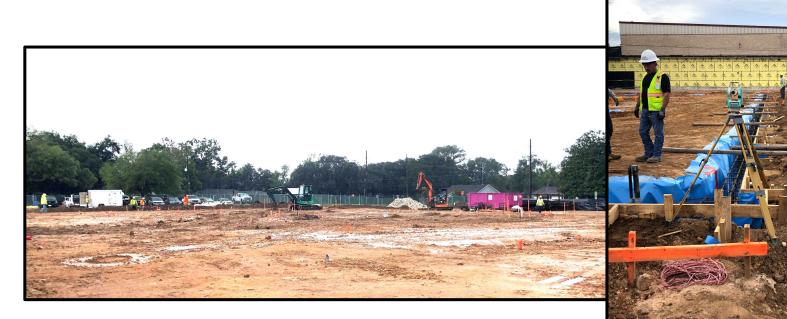

### WALLER JUNIOR HIGH

- Drymalla Construction working on Phase 1 punch list items.
- Phase 2 addition building pad is complete.
- Drilled Piers are 95% complete. Grade beams have started.
- Structural steel, bar joist, and metal decking are on site.
- Underground electrical in progress under new slab areas. Plumbing to follow.
- Fire sprinkler system above auditorium ceiling is complete.
- Underground sanitary complete in renovation areas.
- Overhead electrical, HVAC, and plumbing are in progress in renovation area.
- Air handlers are on-site and CVB distribution boxes are being installed.
- Sprayed fireproofing is 50% complete in renovation area.

### Building Pad and Grade Beams