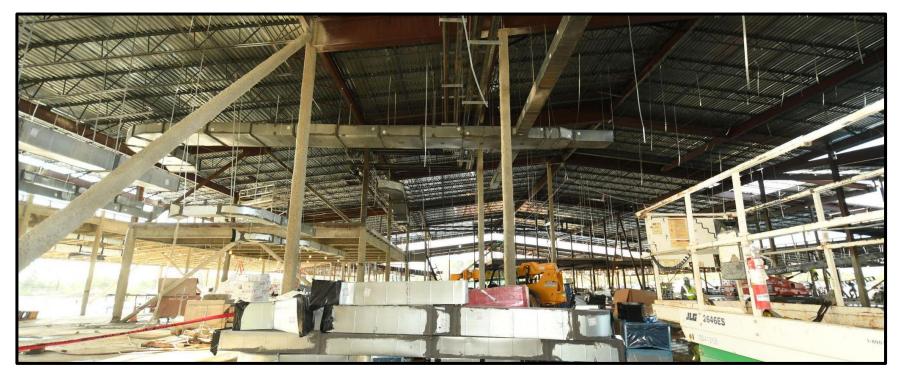

### LOWE & MCREAVY ELEMENTARY SCHOOLS

- Site paving is ongoing.
- Roof decking is in progress and roofing material is on-site.
- Mason has started with material on-site.
- Fireproofing has started in the kitchen and central plant areas.
- MEP ductwork is in progress and some equipment is on-site.
- Hollow metal frames are on-site.
- Framer has started with material on-site.
- Mechanical platforms are poured.

### LOWE ELEMENTARY

Mechanical Mezzanines are poured.