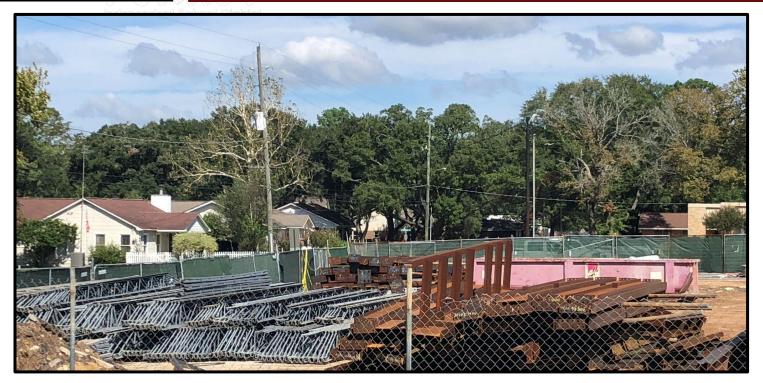

### WALLER JUNIOR HIGH

- Drymalla Construction working on Phase 1 punch list items.
- Phase 2 addition building pad is complete.
- Drilled Piers are 95% complete. Grade beams have started.
- Structural steel, bar joist, and metal decking are on site.
- Underground electrical in progress under new slab areas. Plumbing to follow.
- Fire sprinkler system above auditorium ceiling is complete.
- Underground sanitary complete in renovation areas.
- Overhead electrical, HVAC, and plumbing are in progress in renovation area.
- Air handlers are on-site and CVB distribution boxes are being installed.
- Sprayed fireproofing is 50% complete in renovation area.

### WALLER JUNIOR HIGH

Structural Steel and Bar Joist