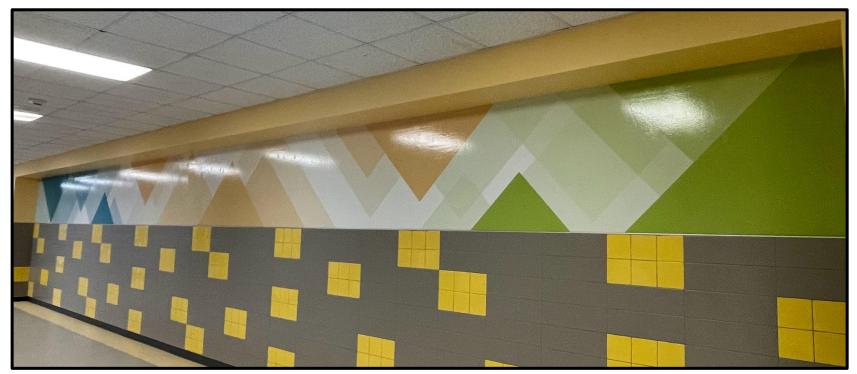

# SCHULTZ JUNIOR HIGH

### **Schultz Junior High**

- Corridor tile wainscot is complete.
- Graphics package installation has begun in select areas.
- Cafeteria microwave stations have been installed.
- New bleacher install & eastern bleacher demo is scheduled for late October/early November.
- New PE/Athletic lockers have been installed.