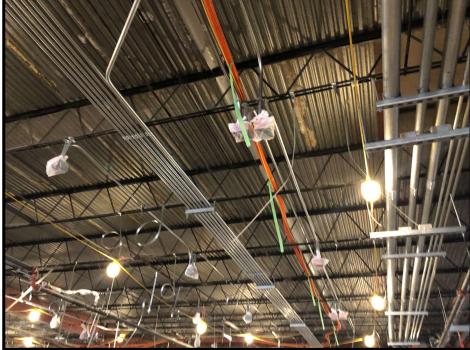

2 addition building pad is complete.
- Drilled Piers are 95% complete. Grade beams have started.
- Structural steel, bar joist, and metal decking are on site.
- Underground electrical in progress under new slab areas. Plumbing to follow.
- Fire sprinkler system above auditorium ceiling is complete.
- Underground sanitary complete in renovation areas.
- Overhead electrical, HVAC, and plumbing are in progress in renovation area.
- Air handlers are on-site and CVB distribution boxes are being installed.
- Sprayed fireproofing is 50% complete in renovation area.



### WALLER JUNIOR HIGH

Independent School District



### Building Pad and Grade Beams



### WALLER JUNIOR HIGH



Structural Steel and Bar Joist



### WALLER JUNIOR HIGH





### HVAC (CVB) Air Boxes

### WALLER JUNIOR HIGH





Fireproofing and **E** overhead electrical rough-in



### WALLER JUNIOR HIGH





#### Sanitary Plumbing Rough-in

# 2022 BOND CONSTRUCTION UPDATE

### **PROJECT DETAILS**

#### • Lowe Elementary (#6) & McReavy Elementary (#7)

- Masonry is in progress.
- MEP install is in progress.
- Roofing material is on-site.
- On schedule for August 2024 school openings.

#### • Elementary #8

- Construction documents are in progress.
- Selection of a construction manager to Board October 2023.

#### Agricultural Science Center

- Construction documents are complete and out for bid.
- Construction remains scheduled for late 2023 start.

#### • Education Service Center (ESC)

- Design development is ongoing.
- Construction is scheduled to start in early 2024.



### **PROJECT DETAILS**

- Schultz Ju