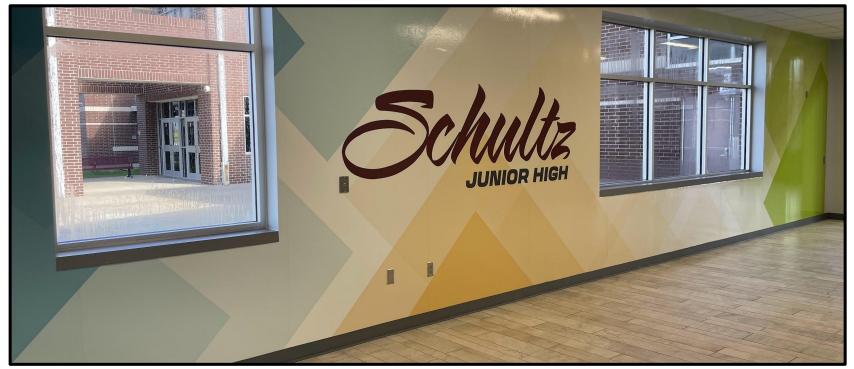

# SCHULTZ JUNIOR HIGH

### **Schultz Junior High**

- Corridor tile wainscot is complete.
- Graphics package installation has begun in select areas.
- Cafeteria microwave stations have been installed.
- New bleacher install & eastern bleacher demo is scheduled for late October/early November.
- New PE/Athletic lockers have been installed.