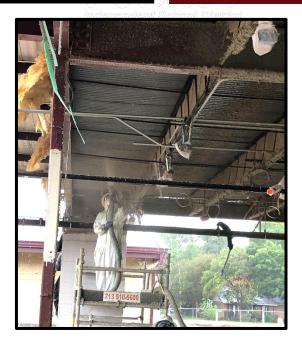

### WALLER JUNIOR HIGH

Fireproofing and **E** overhead electrical rough-in

### WALLER JUNIOR HIGH