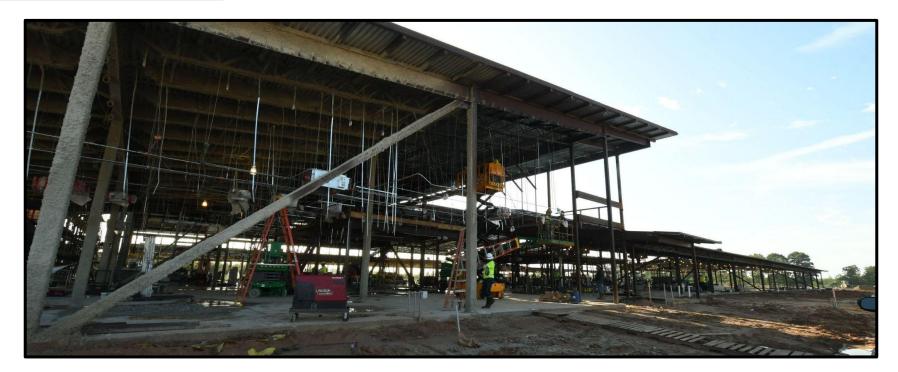

### LOWE & MCREAVY ELEMENTARY SCHOOLS

- Site paving is ongoing.
- Roof decking is in progress and roofing material is on-site.
- Mason has started with material on-site.
- Fireproofing has started in the kitchen and central plant areas.
- MEP ductwork is in progress and some equipment is on-site.
- Hollow metal frames are on-site.
- Framer has started with material on-site.
- Mechanical platforms are poured.

#### CMU & Framing is Ongoing