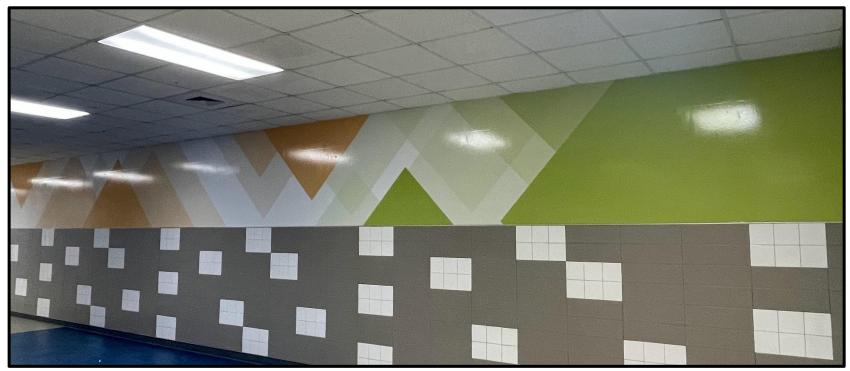

# SCHULTZ JUNIOR HIGH

### **Schultz Junior High**

- Corridor tile wainscot is complete.
- Graphics package installation has begun in select areas.
- Cafeteria microwave stations have been installed.
- New bleacher install & eastern bleacher demo is scheduled for late October/early November.
- New PE/Athletic lockers have been installed.