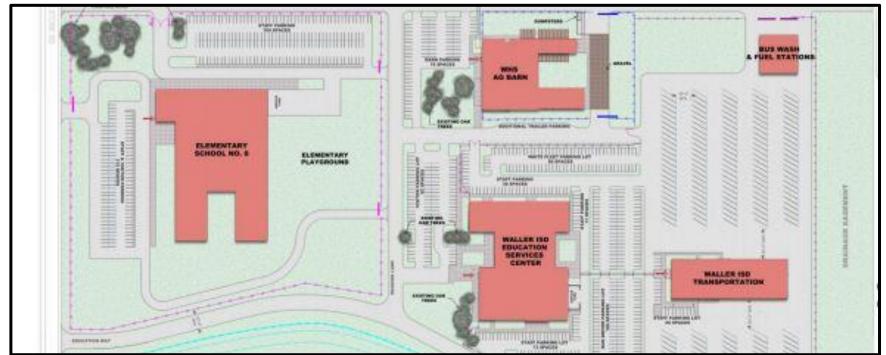

E ELEMENTARY



#### Site Aerial



### LOWE ELEMENTARY



#### CMU & Framing is Ongoing



### LOWE ELEMENTARY



Mechanical Mezzanines are poured.



### LOWE ELEMENTARY



#### Fireproofing & Hangers are ongoing



# MCREAVY ELEMENTARY - **#7** Bridgeland

### **MCREAVY ELEMENTARY**



#### Aerial Site Overview



### **MCREAVY ELEMENTARY**



#### View of Front Entry



### **MCREAVY ELEMENTARY**



Progress at Kitchen - Masonry and Fireproofing

### **MCREAVY ELEMENTARY**



#### Ductwork is in progress



EDUCATION SERVICES CENTER

Contex 11 - 400 00

# BOND22 EDUCATION SERVICE CENTER

- We are currently working on Design Development.
- Stewart Builders is continuing to work on the construction budget.
- Current projected start is February 2024.



# BOND22 EDUCATION SERVICE CENTER



Site Layout

### AG SCIENCE FACILITY AGRICULTURAL SCIENCE FACILITY FACILITY



## BOND22 AGRICULTURAL FACILITY

- We are at 100% construction documents.
- Ag Facility and Site Package subcontractor bids due October 18th.
- Current projected start is December 2023.



# BOND22 AGRICULTURAL FACILITY



#### **Overhead Rendering**



## BOND22 AGRICULTURAL FACILITY



Front Elevation Rendering

# SCHULTZ JUNIOR HIGH



### **Schultz Junior High**

- Corridor tile wainscot is complete.
- Graphics package installation has begun in select areas.
- Cafeteria microwave stations have been installed.
- New bleacher install & eastern bleacher demo is scheduled for late October/early November.
- New PE/Athletic lockers have been installed.



### **Schultz Junior High**



### **Schultz Junior High*