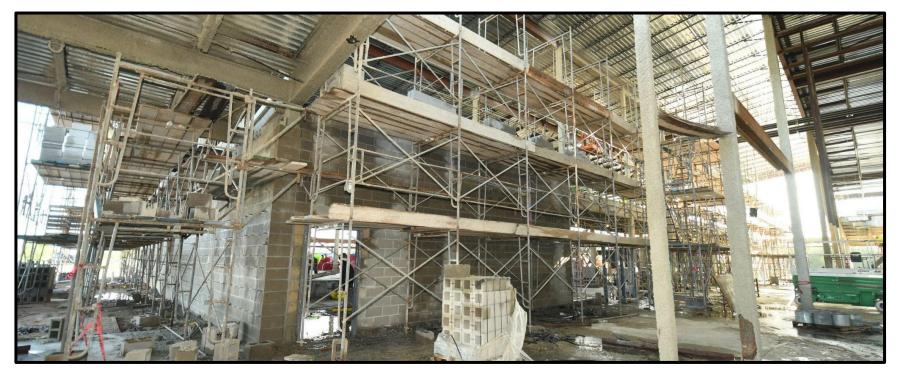

### LOWE & MCREAVY ELEMENTARY SCHOOLS

- Site paving is ongoing.
- Roof decking is in progress and roofing material is on-site.
- Mason has started with material on-site.
- Fireproofing has started in the kitchen and central plant areas.
- MEP ductwork is in progress and some equipment is on-site.
- Hollow metal frames are on-site.
- Framer has started with material on-site.
- Mechanical platforms are poured.

#### Fireproofing & Hangers are ongoing