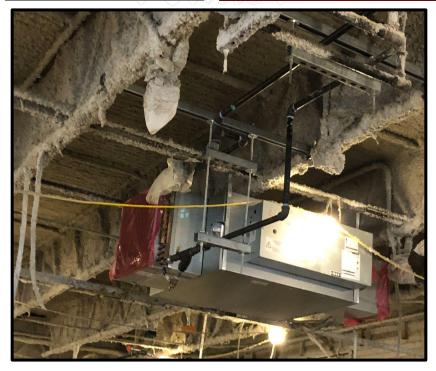

### WALLER JUNIOR HIGH

- Drymalla Construction working on Phase 1 punch list items.
- Phase 2 addition building pad is complete.
- Drilled Piers are 95% complete. Grade beams have started.
- Structural steel, bar joist, and metal decking are on site.
- Underground electrical in progress under new slab areas. Plumbing to follow.
- Fire sprinkler system above auditorium ceiling is complete.
- Underground sanitary complete in renovation areas.
- Overhead electrical, HVAC, and plumbing are in progress in renovation area.
- Air handlers are on-site and CVB distribution boxes are being installed.
- Sprayed fireproofing is 50% complete in renovation area.

### WALLER JUNIOR HIGH

Fireproofing and **E** overhead electrical rough-in